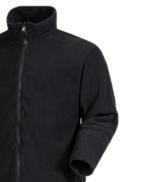

### Fleece Jacket

Article No. 80500

- · Shawl collar,
- Full zip covered with a button down flap,
- · Hem adjustable with elasticated band,
- · Loops for attaching to weather protection jacket,
- Comfortable to wear.