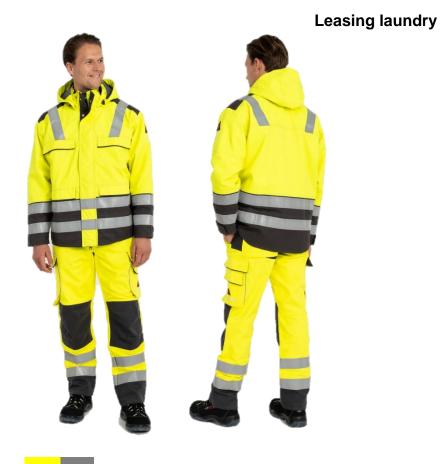

## **SONTEX** MULTIFUNCTIONAL PARKA

# **SONTEX** MULTIFUNCTIONAL PARKA

Leasing laundry

#### Weather Protection Jacket

Article No. 80001

- Shawl collar with 2 hidden press buttons and removable hood
- Concealed front flap with 2-way zip and 6 press buttons
- 2 side pockets with flap and press buttons
- 2 chest pockets with flap and press buttons
- 1 napoleon-pocket on the left side with zip
- Back extension
- Comfortable sleeves
- · Cuffs adjustable in size with hook and loop
- 2 FR reflective stripes (silver, 50 mm) on arms, waist and shoulders
- Ergonomic cut comfortable to wear

Alternatively available with detachable fleece jacket (article no. 80 500)

Can be combined with SONTEX HIVIS POWER® waistband trousers (21045-280) and dungarees (22045-280).