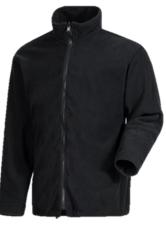

### Fleece Jacket

Article No. 80500

- · Shawl collar,
- Full zip covered with a button down flap,
- · Hem adjustable with elasticated band,
- · Loops for attaching to weather protection jacket,
- Comfortable to wear.